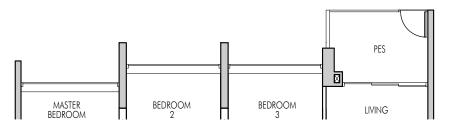

# 3 BEDROOM PREMIUM + STUDY

## TYPE C1(p)

91 sqm (980 sqft)

|           | MIRRORED  |
|-----------|-----------|
| BLOCK 111 | BLOCK 113 |
| #01-04    | #01-05    |
| BLOCK 113 | BLOCK 117 |
| #01-06    | #01-15    |
| BLOCK 119 | BLOCK 121 |
| #01-18    | #01-23    |
| BLOCK 121 |           |
| #01-24    |           |

### TYPE C1

91 sqm (980 sqft)

|                  | MIRRORED         |
|------------------|------------------|
| BLOCK 111        | BLOCK 113        |
| #02-04 to #14-04 | #02-05 to #14-05 |
| BLOCK 113        | BLOCK 117        |
| #02-06 to #14-06 | #02-15 to #14-15 |
| BLOCK 119        | BLOCK 121        |
| #02-18 to #14-18 | #02-23 to #14-23 |
| BLOCK 121        |                  |
| #02-24 to #14-24 |                  |

### TYPE C1(PH)

102 sqm (1098 sqft) Strata void area of 11 sqm above Living with high volume ceiling of approx. 4.7m

|           | MIRRORED  |
|-----------|-----------|
| BLOCK 111 | BLOCK 113 |
| #15-04    | #15-05    |
| BLOCK 113 | BLOCK 117 |
| #15-06    | #15-15    |
| BLOCK 119 | BLOCK 121 |
| #15-18    | #15-23    |
| BLOCK 121 |           |
| #15-24    |           |