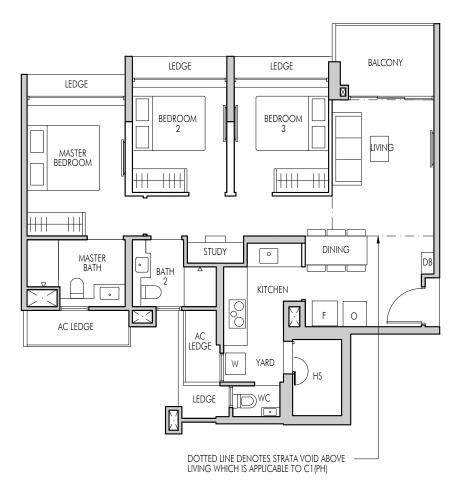

# 3 BEDROOM PREMIUM + STUDY

## TYPE C1(p)

91 sqm (980 sqft)

|           | MIRRORED  |
|-----------|-----------|
| BLOCK 111 | BLOCK 113 |
| #01-04    | #01-05    |
| BLOCK 113 | BLOCK 117 |
| #01-06    | #01-15    |
| BLOCK 119 | BLOCK 121 |
| #01-18    | #01-23    |
| BLOCK 121 |           |
| #01-24    |           |

### TYPE C1

91 sqm (980 sqft)

|                  | MIRRORED         |
|------------------|------------------|
| BLOCK 111        | BLOCK 113        |
| #02-04 to #14-04 | #02-05 to #14-05 |
| BLOCK 113        | BLOCK 117        |
| #02-06 to #14-06 | #02-15 to #14-15 |
| BLOCK 119        | BLOCK 121        |
| #02-18 to #14-18 | #02-23 to #14-23 |
| BLOCK 121        |                  |
| #02-24 to #14-24 |                  |

### TYPE C1(PH)

102 sqm (1098 sqft) Strata void area of 11 sqm above Living with high volume ceiling of approx. 4.7m

|           | MIRRORED  |
|-----------|-----------|
| BLOCK 111 | BLOCK 113 |
| #15-04    | #15-05    |
| BLOCK 113 | BLOCK 117 |
| #15-06    | #15-15    |
| BLOCK 119 | BLOCK 121 |
| #15-18    | #15-23    |
| BLOCK 121 |           |
| #15-24    |           |

#### LEGEND

W - Washer F - Fridge O - Oven Washer and fridge will not be provided.

| 0 | 0.5  | 1 | 2 | 3 | 5M |
|---|------|---|---|---|----|
|   | 1    |   |   |   |    |
| S | CALE |   |   |   |    |