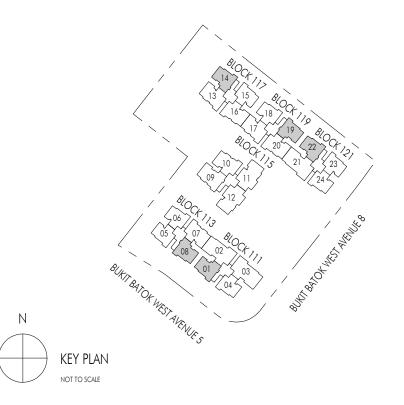

## TYPE C1(p)

91 sqm (980 sqft)

|           | MIRRORED  |
|-----------|-----------|
| BLOCK 111 | BLOCK 113 |
| #01-04    | #01-05    |
| BLOCK 113 | BLOCK 117 |
| #01-06    | #01-15    |
| BLOCK 119 | BLOCK 121 |
| #01-18    | #01-23    |
| BLOCK 121 |           |
| #01-24    |           |

### TYPE C1

91 sqm (980 sqft)

|                  | MIRRORED         |
|------------------|------------------|
| BLOCK 111        | BLOCK 113        |
| #02-04 to #14-04 | #02-05 to #14-05 |
| BLOCK 113        | BLOCK 117        |
| #02-06 to #14-06 | #02-15 to #14-15 |
| BLOCK 119        | BLOCK 121        |
| #02-18 to #14-18 | #02-23 to #14-23 |
| BLOCK 121        |                  |
| #02-24 to #14-24 |                  |

### TYPE C1(PH)

102 sqm (1098 sqft) Strata void area of 11 sqm above Living with high volume ceiling of approx. 4.7m

|           | MIRRORED  |
|-----------|-----------|
| BLOCK 111 | BLOCK 113 |
| #15-04    | #15-05    |
| BLOCK 113 | BLOCK 117 |
| #15-06    | #15-15    |
| BLOCK 119 | BLOCK 121 |
| #15-18    | #15-23    |
| BLOCK 121 |           |
| #15-24    |           |

## TYPE C2(p)

92 sqm (990 sqft)

BLOCK 113 #01-08 BLOCK 117 #01-14 BLOCK 121 #01-22

BLOCK 111 #01-01 BLOCK 119 #01-19

MIRRORED

### TYPE C2

92 sqm (990 sqft)

 MIRRORED

 BLOCK 113
 BLOCK 111

 #02-08 to #14-08
 #02-01 to #14-01

 BLOCK 117
 BLOCK 119

 #02-14 to #14-14
 #02-19 to #14-19

 BLOCK 121
 #02-22 to #14-22

### TYPE C2(PH)

103 sqm (1109 sqft) Strata void area of 11 sqm above Living with high volume ceiling of approx. 4.7m

| BLOCK 113 | MIRRORED<br>BLOCK 111 |
|-----------|-----------------------|
| #15-08    | #15-01                |
| BLOCK 117 | BLOCK 119             |
| #15-14    | #15-19                |
| BLOCK 121 |                       |
| #15-22    |                       |

## TYPE D1(p)

112 sqm (1206 sqft)

|           | MIRRORED  |
|-----------|-----------|
| BLOCK 115 | BLOCK 113 |
| #01-10    | #01-07    |
| BLOCK 117 | BLOCK 117 |
| #01-16    | #01-13    |
| BLOCK 119 | BLOCK 119 |
| #01-20    | #01-17    |
|           |           |

### TYPE D1

112 sqm (1206 sqft)

|                  | MIRRORED         |
|------------------|------------------|
| BLOCK 115        | BLOCK 113        |
| #02-10 to #14-10 | #02-07 to #14-07 |
| BLOCK 117        | BLOCK 117        |
| #02-16 to #14-16 | #02-13 to #14-13 |
| BLOCK 119        | BLOCK 119        |
| #02-20 to #14-20 | #02-17 to #14-17 |
|                  |                  |

### TYPE D1(PH)

124 sqm (1335 sqft) Strata void area of 12 sqm above Living with high volume ceiling of approx. 4.7m

| BLOCK 115 | MIRRORED<br>BLOCK 113 |
|-----------|-----------------------|
| #15-10    | #15-07                |
| BLOCK 117 | BLOCK 117             |
| #15-16    | #15-13                |
| BLOCK 119 | BLOCK 119             |
| #15-20    | #15-17                |