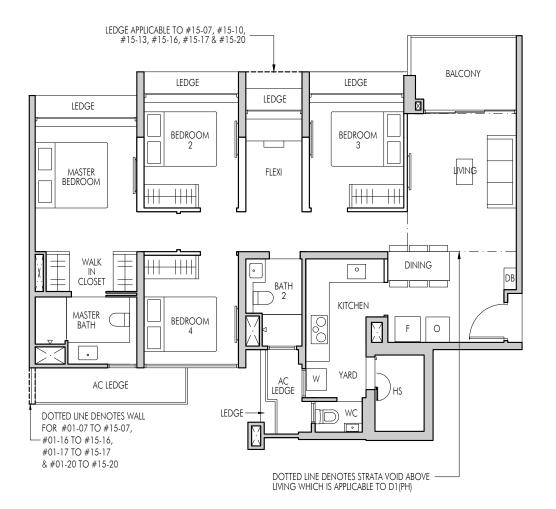

# 4 BEDROOM DELUXE + FLEXI

## TYPE D1(p)

112 sqm (1206 sqft)

|           | MIRRORED  |
|-----------|-----------|
| BLOCK 115 | BLOCK 113 |
| #01-10    | #01-07    |
| BLOCK 117 | BLOCK 117 |
| #01-16    | #01-13    |
| BLOCK 119 | BLOCK 119 |
| #01-20    | #01-17    |
|           |           |

### TYPE D1

112 sqm (1206 sqft)

|                  | MIRRORED         |
|------------------|------------------|
| BLOCK 115        | BLOCK 113        |
| #02-10 to #14-10 | #02-07 to #14-07 |
| BLOCK 117        | BLOCK 117        |
| #02-16 to #14-16 | #02-13 to #14-13 |
| BLOCK 119        | BLOCK 119        |
| #02-20 to #14-20 | #02-17 to #14-17 |
|                  |                  |

### TYPE D1(PH)

124 sqm (1335 sqft) Strata void area of 12 sqm above Living with high volume ceiling of approx. 4.7m

| BLOCK 115 | MIRRORED<br>BLOCK 113 |
|-----------|-----------------------|
| #15-10    | #15-07                |
| BLOCK 117 | BLOCK 117             |
| #15-16    | #15-13                |
| BLOCK 119 | BLOCK 119             |
| #15-20    | #15-17                |

#### LEGEND

W - Washer F - Fridge O - Oven Washer and fridge will not be provided.

| 0 | 0.5  | 1 | 2 | 3 | 5M |
|---|------|---|---|---|----|
|   |      |   | 1 |   |    |
| S | CALE |   |   |   |    |