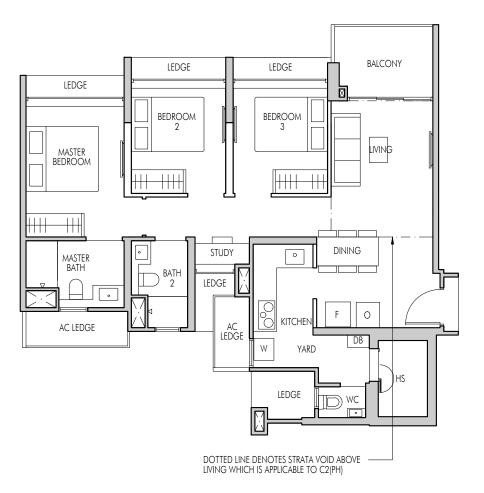

# 3 BEDROOM PREMIUM + STUDY

## TYPE C1(p)

91 sqm (980 sqft)

|           | MIRRORED  |
|-----------|-----------|
| BLOCK 111 | BLOCK 113 |
| #01-04    | #01-05    |
| BLOCK 113 | BLOCK 117 |
| #01-06    | #01-15    |
| BLOCK 119 | BLOCK 121 |
| #01-18    | #01-23    |
| BLOCK 121 |           |
| #01-24    |           |

### TYPE C1

91 sqm (980 sqft)

|                  | MIRRORED         |
|------------------|------------------|
| BLOCK 111        | BLOCK 113        |
| #02-04 to #14-04 | #02-05 to #14-05 |
| BLOCK 113        | BLOCK 117        |
| #02-06 to #14-06 | #02-15 to #14-15 |
| BLOCK 119        | BLOCK 121        |
| #02-18 to #14-18 | #02-23 to #14-23 |
| BLOCK 121        |                  |
| #02-24 to #14-24 |                  |

### TYPE C1(PH)

102 sqm (1098 sqft) Strata void area of 11 sqm above Living with high volume ceiling of approx. 4.7m

|           | MIRRORED  |
|-----------|-----------|
| BLOCK 111 | BLOCK 113 |
| #15-04    | #15-05    |
| BLOCK 113 | BLOCK 117 |
| #15-06    | #15-15    |
| BLOCK 119 | BLOCK 121 |
| #15-18    | #15-23    |
| BLOCK 121 |           |
| #15-24    |           |

#### LEGEND

W - Washer F - Fridge O - Oven Washer and fridge will not be provided.

| 0 | 0.5  | 1 | 2 | 3 | 5M |
|---|------|---|---|---|----|
|   | 1    |   |   |   |    |
| S | CALE |   |   |   |    |