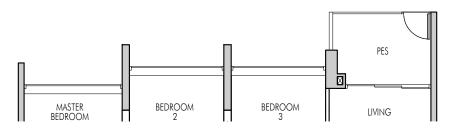

# 3 BEDROOM PREMIUM + STUDY

## TYPE C1(p)

91 sqm (980 sqft)

|           | MIRRORED  |
|-----------|-----------|
| BLOCK 111 | BLOCK 113 |
| #01-04    | #01-05    |
| BLOCK 113 | BLOCK 117 |
| #01-06    | #01-15    |
| BLOCK 119 | BLOCK 121 |
| #01-18    | #01-23    |
| BLOCK 121 |           |
| #01-24    |           |

### TYPE C1

91 sqm (980 sqft)

|                  | MIRRORED         |
|------------------|------------------|
| BLOCK 111        | BLOCK 113        |
| #02-04 to #14-04 | #02-05 to #14-05 |
| BLOCK 113        | BLOCK 117        |
| #02-06 to #14-06 | #02-15 to #14-15 |
| BLOCK 119        | BLOCK 121        |
| #02-18 to #14-18 | #02-23 to #14-23 |
| BLOCK 121        |                  |
| #02-24 to #14-24 |                  |

### TYPE C1(PH)

102 sqm (1098 sqft) Strata void area of 11 sqm above Living with high volume ceiling of approx. 4.7m

|           | MIRRORED  |
|-----------|-----------|
| BLOCK 111 | BLOCK 113 |
| #15-04    | #15-05    |
| BLOCK 113 | BLOCK 117 |
| #15-06    | #15-15    |
| BLOCK 119 | BLOCK 121 |
| #15-18    | #15-23    |
| BLOCK 121 |           |
| #15-24    |           |