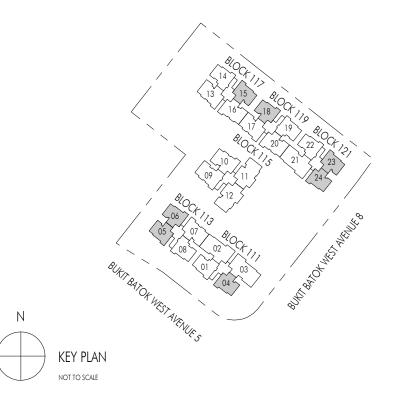

## TYPE C1(p)

91 sqm (980 sqft)

|           | MIRRORED  |
|-----------|-----------|
| BLOCK 111 | BLOCK 113 |
| #01-04    | #01-05    |
| BLOCK 113 | BLOCK 117 |
| #01-06    | #01-15    |
| BLOCK 119 | BLOCK 121 |
| #01-18    | #01-23    |
| BLOCK 121 |           |
| #01-24    |           |

### TYPE C1

91 sqm (980 sqft)

|                  | MIRRORED         |
|------------------|------------------|
| BLOCK 111        | BLOCK 113        |
| #02-04 to #14-04 | #02-05 to #14-05 |
| BLOCK 113        | BLOCK 117        |
| #02-06 to #14-06 | #02-15 to #14-15 |
| BLOCK 119        | BLOCK 121        |
| #02-18 to #14-18 | #02-23 to #14-23 |
| BLOCK 121        |                  |
| #02-24 to #14-24 |                  |

### TYPE C1(PH)

102 sqm (1098 sqft) Strata void area of 11 sqm above Living with high volume ceiling of approx. 4.7m

|           | MIRRORED  |
|-----------|-----------|
| BLOCK 111 | BLOCK 113 |
| #15-04    | #15-05    |
| BLOCK 113 | BLOCK 117 |
| #15-06    | #15-15    |
| BLOCK 119 | BLOCK 121 |
| #15-18    | #15-23    |
| BLOCK 121 |           |
| #15-24    |           |

## TYPE C2(p)

92 sqm (990 sqft)

BLOCK 113 #01-08 BLOCK 117 #01-14 BLOCK 121 #01-22

BLOCK 111 #01-01 BLOCK 119 #01-19

MIRRORED

### TYPE C2

92 sqm (990 sqft)

 MIRRORED

 BLOCK 113
 BLOCK 111

 #02-08 to #14-08
 #02-01 to #14-01

 BLOCK 117
 BLOCK 119

 #02-14 to #14-14
 #02-19 to #14-19

 BLOCK 121
 #02-22 to #14-22

### TYPE C2(PH)

103 sqm (1109 sqft) Strata void area of 11 sqm above Living with high volume ceiling of approx. 4.7m

| BLOCK 113 | MIRRORED<br>BLOCK 111 |
|-----------|-----------------------|
| #15-08    | #15-01                |
| BLOCK 117 | BLOCK 119             |
| #15-14    | #15-19                |
| BLOCK 121 |                       |
| #15-22    |                       |

## TYPE D1(p)

112 sqm (1206 sqft)

|           | MIRRORED  |
|-----------|-----------|
| BLOCK 115 | BLOCK 113 |
| #01-10    | #01-07    |
| BLOCK 117 | BLOCK 117 |
| #01-16    | #01-13    |
| BLOCK 119 | BLOCK 119 |
| #01-20    | #01-17    |
|           |           |

### TYPE D1

112 sqm (1206 sqft)

|                  | MIRRORED         |
|------------------|------------------|
| BLOCK 115        | BLOCK 113        |
| #02-10 to #14-10 | #02-07 to #14-07 |
| BLOCK 117        | BLOCK 117        |
| #02-16 to #14-16 | #02-13 to #14-13 |
| BLOCK 119        | BLOCK 119        |
| #02-20 to #14-20 | #02-17 to #14-17 |
|                  |                  |

### TYPE D1(PH)

124 sqm (1335 sqft) Strata void area of 12 sqm above Living with high volume ceiling of approx. 4.7m

| BLOCK 115 | MIRRORED<br>BLOCK 113 |
|-----------|-----------------------|
| #15-10    | #15-07                |
| BLOCK 117 | BLOCK 117             |
| #15-16    | #15-13                |
| BLOCK 119 | BLOCK 119             |
| #15-20    | #15-17                |

#### TYPE D2(p) 113 sqm (1216 sqft)

BLOCK 115 #01-09

**TYPE D2** 113 sqm (1216 sqft)

BLOCK 115 #02-09 to #14-09

## TYPE D2(PH)

125 sqm (1346 sqft) Strata void area of 12 sqm above Living with high volume ceiling of approx. 4.7m

**BLOCK 115** #15-09