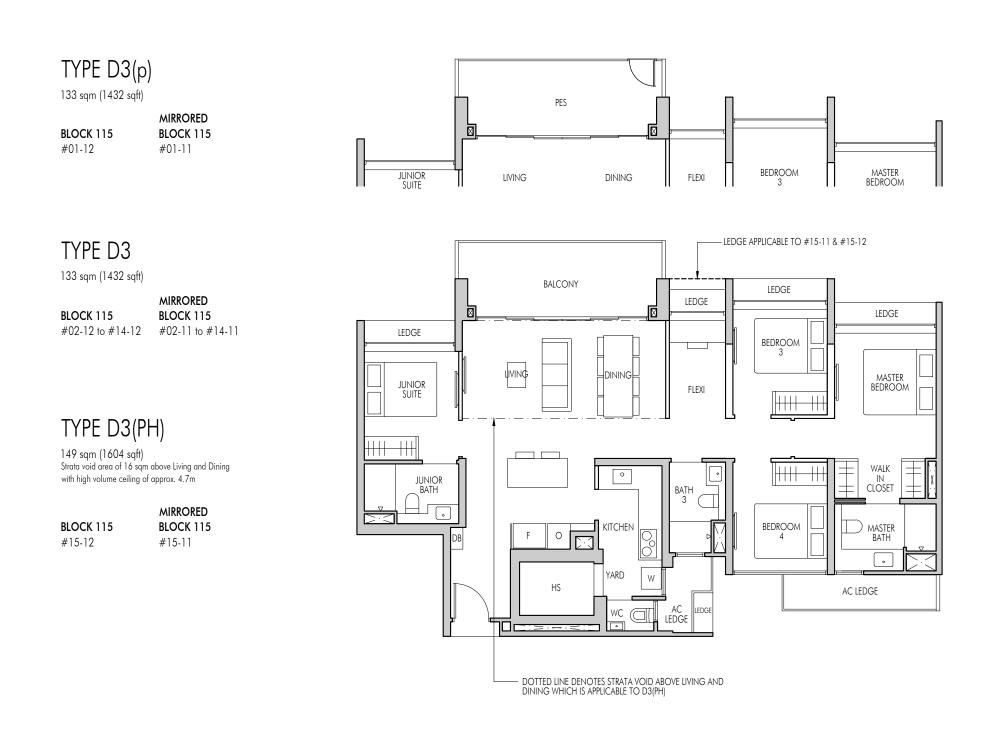

BLOCK 119             |
| #15-20    | #15-17                |







#### LEGEND

W - Washer F - Fridge O - Oven Washer and fridge will not be provided.

| 0 | 0.5  | 1 | 2 | 3 | 5M |
|---|------|---|---|---|----|
|   |      |   | 1 |   |    |
| S | CALE |   |   |   |    |

# 4 BEDROOM DELUXE + FLEXI

#### TYPE D2(p) 113 sqm (1216 sqft)

BLOCK 115 #01-09







**TYPE D2** 113 sqm (1216 sqft)

BLOCK 115 #02-09 to #14-09

## TYPE D2(PH)

125 sqm (1346 sqft) Strata void area of 12 sqm above Living with high volume ceiling of approx. 4.7m

**BLOCK 115** #15-09

#### LEGEND

W - Washer F - Fridge O - Oven Washer and fridge will not be provided.

| 0 | 0.5  | 1 | 2 | 3 | 5M |
|---|------|---|---|---|----|
|   |      |   | 1 |   |    |
| S | CALE |   |   |   |    |

# 4 BEDROOM PREMIUM + FLEXI





#### LEGEND

W - Washer F - Fridge O - Oven Washer and fridge will not be provided.

| 0 | 0.5  | 1 | 2 | 3 | 5M |
|---|------|---|---|---|----|
|   |      |   |   |   |    |
| S | CALE | - |   |   |    |

# 5 BEDROOM PREMIUM + FLEXI



BLOCK 114 

#### LEGEND

W - Washer F - Fridge O - Oven Washer and fridge will not be provided.

| 0     | 0.5 | 1 | 2 | 3 |  | 5M |
|-------|-----|---|---|---|--|----|
|       | 1   |   |   |   |  |    |
| SCALE |     |   |   |   |  |    |