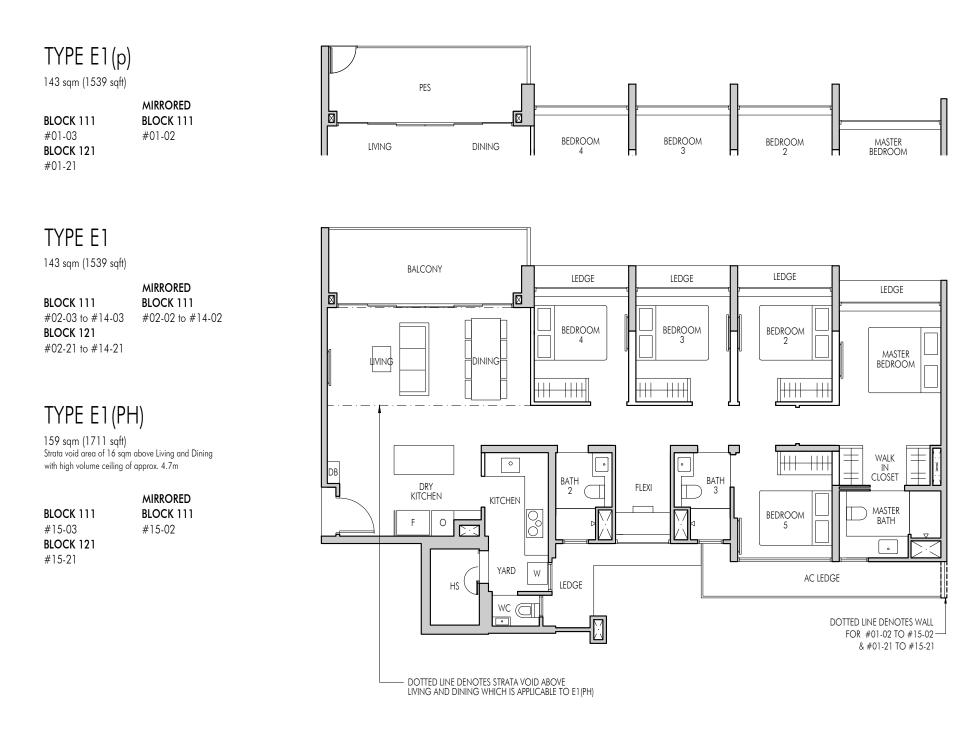

|
| S | CALE |   |   |   |    |

# 4 BEDROOM DELUXE + FLEXI

#### TYPE D2(p) 113 sqm (1216 sqft)

BLOCK 115 #01-09







**TYPE D2** 113 sqm (1216 sqft)

BLOCK 115 #02-09 to #14-09

## TYPE D2(PH)

125 sqm (1346 sqft) Strata void area of 12 sqm above Living with high volume ceiling of approx. 4.7m

**BLOCK 115** #15-09

#### LEGEND

W - Washer F - Fridge O - Oven Washer and fridge will not be provided.

| 0 | 0.5  | 1 | 2 | 3 | 5M |
|---|------|---|---|---|----|
|   |      |   | 1 |   |    |
| S | CALE |   |   |   |    |

# 4 BEDROOM PREMIUM + FLEXI





#### LEGEND

W - Washer F - Fridge O - Oven Washer and fridge will not be provided.

| 0 | 0.5  | 1 | 2 | 3 | 5M |
|---|------|---|---|---|----|
|   |      |   |   |   |    |
| S | CALE | - |   |   |    |

# 5 BEDROOM PREMIUM + FLEXI



BLOCK 114 

#### LEGEND

W - Washer F - Fridge O - Oven Washer and fridge will not be provided.

| 0     | 0.5 | 1 | 2 | 3 |  | 5M |
|-------|-----|---|---|---|--|----|
|       | 1   |   |   |   |  |    |
| SCALE |     |   |   |   |  |    |