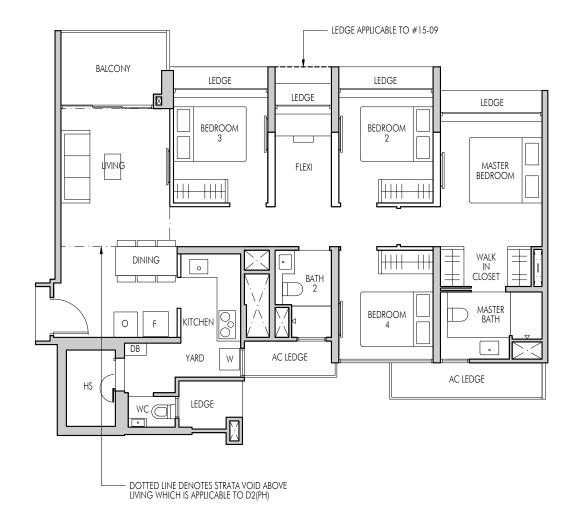

OCK 119        | BLOCK 119        |
| #02-20 to #14-20 | #02-17 to #14-17 |
|                  |                  |

### TYPE D1(PH)

124 sqm (1335 sqft) Strata void area of 12 sqm above Living with high volume ceiling of approx. 4.7m

| BLOCK 115 | MIRRORED<br>BLOCK 113 |
|-----------|-----------------------|
| #15-10    | #15-07                |
| BLOCK 117 | BLOCK 117             |
| #15-16    | #15-13                |
| BLOCK 119 | BLOCK 119             |
| #15-20    | #15-17                |







#### LEGEND

W - Washer F - Fridge O - Oven Washer and fridge will not be provided.

| 0 | 0.5  | 1 | 2 | 3 | 5M |
|---|------|---|---|---|----|
|   |      |   | 1 |   |    |
| S | CALE |   |   |   |    |

# 4 BEDROOM DELUXE + FLEXI

#### TYPE D2(p) 113 sqm (1216 sqft)

BLOCK 115 #01-09







**TYPE D2** 113 sqm (1216 sqft)

BLOCK 115 #02-09 to #14-09

## TYPE D2(PH)

125 sqm (1346 sqft) Strata void area of 12 sqm above Living with high volume ceiling of approx. 4.7m

**BLOCK 115** #15-09

#### LEGEND

W - Washer F - Fridge O - Oven Washer and fridge will not be provided.

| 0 | 0.5  | 1 | 2 | 3 | 5M |
|---|------|---|---|---|----|
|   |      |   | 1 |   |    |
| S | CALE |   |   |   |    |

# 4 BEDROOM PREMIUM + FLEXI





#### LEGEND

W - Washer F - Fridge O - Oven Washer and fridge will not be provided.

| 0 | 0.5  | 1 | 2 | 3 | 5M |
|---|------|---|---|---|----|
|   |      |   |   |   |    |
| S | CALE | - |   |   |    |

# 5 BEDROOM PREMIUM + FLEXI



BLOCK 114 

#### LEGEND

W - Washer F - Fridge O - Oven Washer and fridge will not be provided.

| 0     | 0.5 | 1 | 2